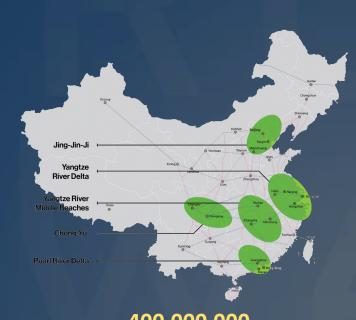

### Spread

**400,000,000**Chinese move to cities.
1995 - 2019

**16 Highspeed Rails** connect population.

**10x International Tourism** 2012 - 2019

Source: Oxford Economics/Haver