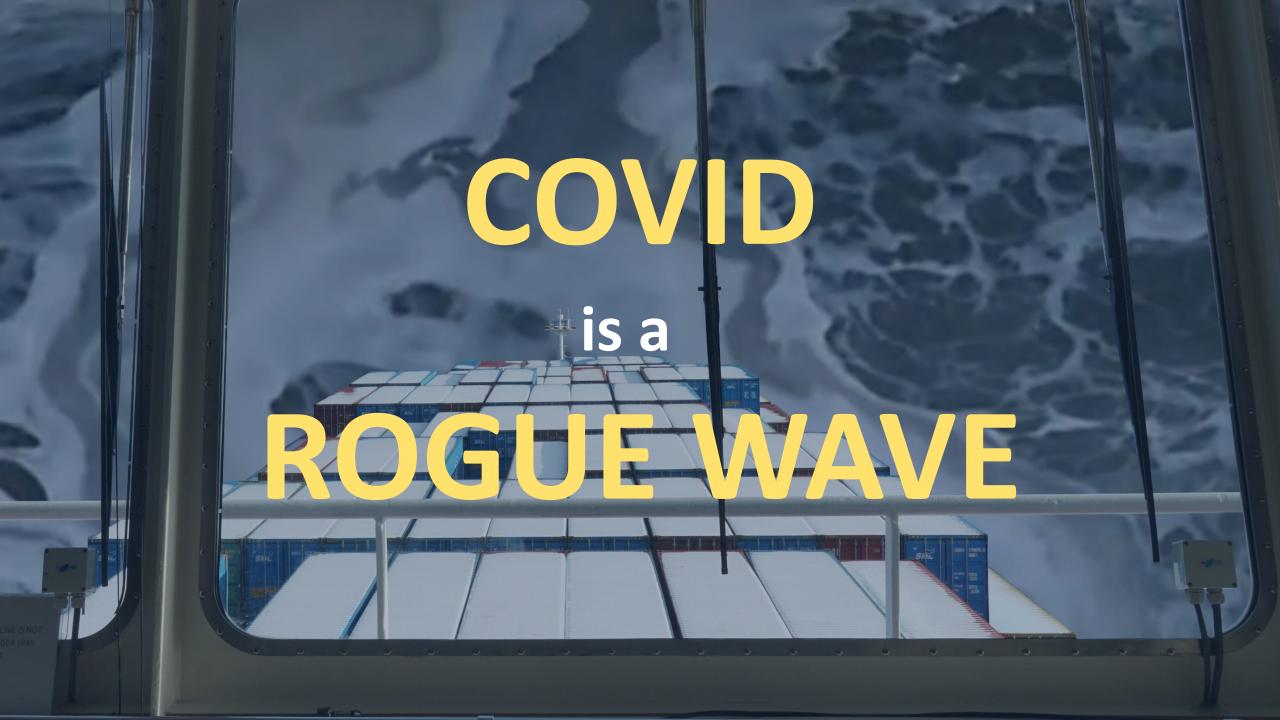

# Managers bailed out of ROGUE WAVES

45%

of the time.

### THE WAVES KEEP ON COMING