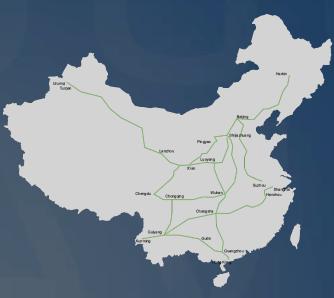

### Spread

**400,000,000**Chinese move to cities.
1995 - 2019

**16 Highspeed Rails** connect population.

**10x International Tourism** 2012 - 2019

Source: Oxford Economics/Haver