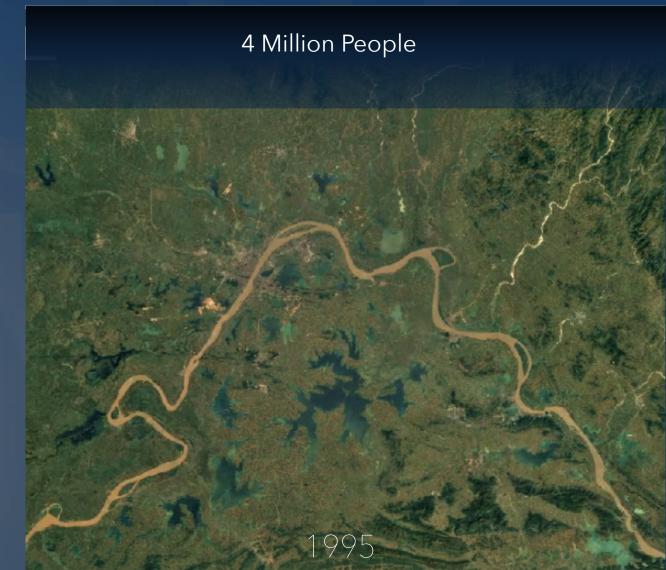

### Spread

**400,000,000**Chinese move to cities.
1995 - 2019

**16 Highspeed Rails** connect population.

**10x International Tourism** 2012 - 2019

Source: Oxford Economics/Haver